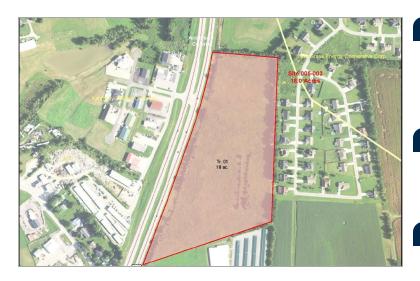

# Lawrenceburg-- Dadisman Site 005-003

1060 Commerce Way, Lawrenceburg, KY 40342, Lawrenceburg, Kentucky 40342 - Anderson County



# Availability

PropertyID: S005-003

For Sale: Yes Sale Price: 599999

**Sale Terms:** \$599,999 for entire site

#### Site Details

Zoning: I-1 (Light Industrial)
Largest Possible Tract: 18
Ownership Private

Ownership: Private

### Incentives

Shovel-ready: Yes

## **Property Details**

Type of space: Vacant Land

Min Size: 18 acres
Max Size: 18 acres
Last Updated: 7/15/2020

# State Contact

Company: Kentucky Cabinet for Economic Development

Contact Name: Amy Bowman

Address: 300 West Broadway, Frankfort, KY 40601

City: Frankfort
State: Kentucky
Phone: 502-564-7670
Email: EconDev@ky.gov

## **Contact Information**

Company: Fortune Realty
Contact Name: Lucas Witt

Address: 900 Beasley Street, Suite 110, Lexington, KY 40509-4266

**Phone:** 859-293-1111 **Cell:** 859-948-5646

**Ema